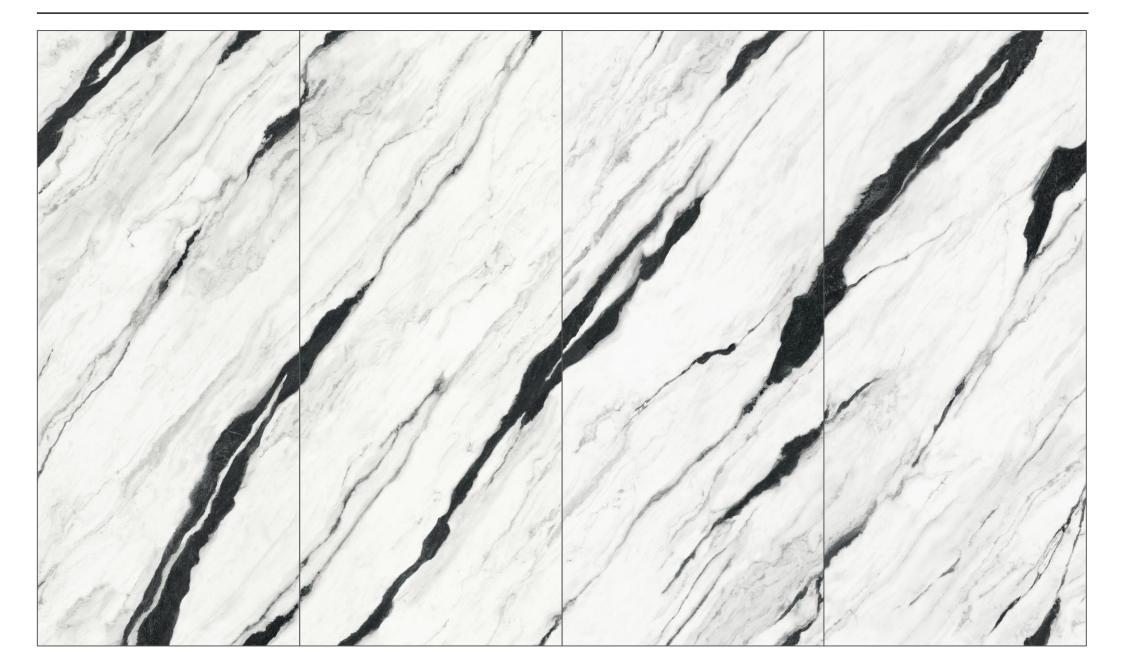

ognized Italian fashion brands.



### AESTHETIC FEATURES

VERSACE

Ceramic, in its centuries-old history, has been the subject of many evolutions, lending itself as a vehicle for art, architecture and industry,

### always new but with ancient roots.

The variables of surface, color and reflectance allow to expand the sensory experience of users, making it engaging and providing designers with an infinite palette of combinations. In this sense, the decoration represents the apex and allows the material to be brought to life by giving it rhythm, movement, through interaction with the environment and light.









#### 4 NEW SIZES - 2 SURFACES - 3 THICKNESSES



#### 8 COLORS 4 NEW

VERSACE

NEW



#### STATUARIO WHITE 4 GRAPHICS 120X280



VERSACE

#### PANDA WHITE 4 GRAPHICS 120X280





#### GALAXY BLUE & BROWN 2GRAPHICS 120X280





#### COLORS NEW: CALACATTA BRIGHT 4 GRAPHICS 120X280



VERSACE

#### COLORS NEW: CALACATTA GREEN 3 GRAPHICS 120X280



VERSACE

#### COLORS NEW: ROSA VENEZIA 3 GRAPHICS 120X280





#### COLORS NEW: BLACK & GOLD 3 GRAPHICS 120X280



VERSACE





120X280 - 6 mm 120X120 – 60X120 9 mm

160X320 - 20 mm

120X280 - 6 mm 120X120 - 60X120 9 mm

160X320 – 20 mm

120X280 - 6 mm 120X120 - 60X120 9 mm 120X280 - 6 mm 120X120 – 60X120 9 mm

#### MEGABAROCCO 120X280 6mm - 160X320 20mm

VERSACE



CALACATTA BRIGHT



#### MEGABAROCCO 120X280 6mm

### VERSACE

#### ROSA VENEZIA



BLACK & GOLD



| VERSACE  |  |
|----------|--|
| CERAMICS |  |

| RIEPILOGO FONDI |                  | SPESSORE 6 mm |          | SPESSORE 9 mm |          |          |