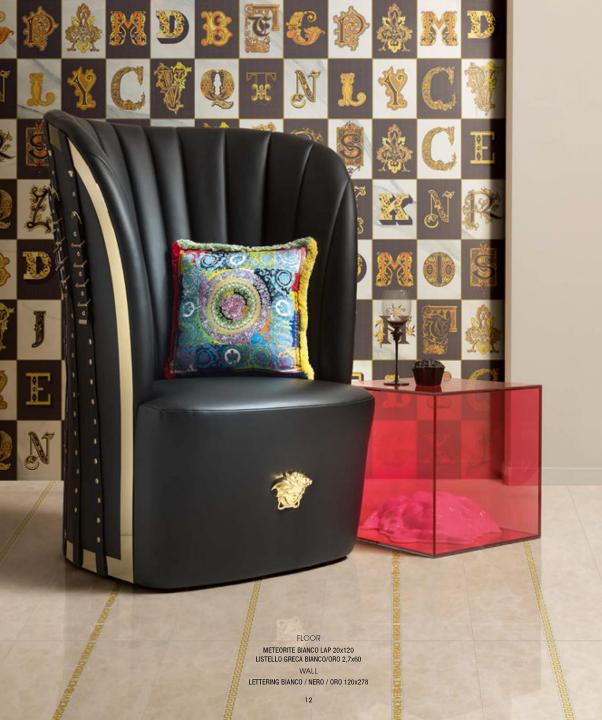

MAXIMVS - METEORITE - ALPHABET

MAXIMVS

WALL Lettering Bianco / Nero / Oro 120x278