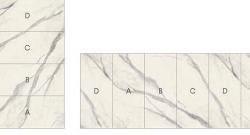

#### MAXIMVS 6 MM

63102 120x278 C 63103 120x278 D

**LAPPATO** 

SCHEMI DI POSA

SCHEMI DI POSA

 PANDA WHITE
 63110 120x278 A
 63111 120x278 B

 LAPPATO
 63112 120x278 C
 63113 120x278 D

| 2 | 0 |
|---|---|
|   |   |

#### MAXIMVS 6 MM

SCHEMI DI POSA

24

GALAXY BROWN

63130 120x278 A 63131 120x278 B

| GALAXY BLUE |                 |                 |  |  |
|-------------|-----------------|-----------------|--|--|
| LAPPATO     | 63120 120x278 A | 63121 120x278 B |  |  |

SCHEMI DI POSA