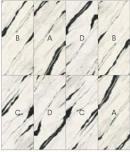

#### MAXIMVS 6 MM

63102 120x278 C 63103 120x278 D

**LAPPATO** 

SCHEMI DI POSA

SCHEMI DI POSA

 PANDA WHITE
 63110 120x278 A
 63111 120x278 B

 LAPPATO
 63112 120x278 C
 63113 120x278 D

| 2 | 0 |
|---|---|
|   |   |