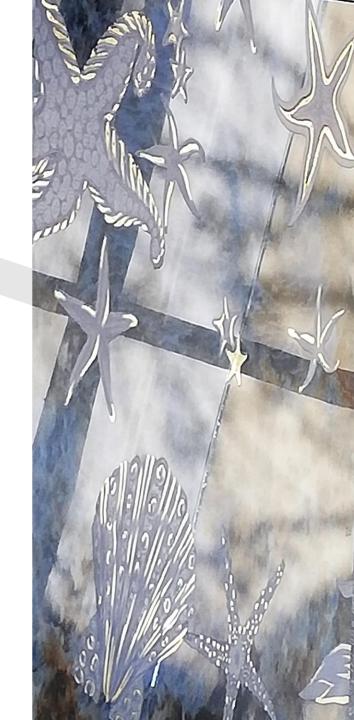

# VERSACE

SRING SUMMER FASHION COLLECTION 2021

tresor de la mar

VERSACE

VERSACE

TRESOR DE LA MAR GALAXY BLUE

### GOLD DETAILS ON POLISHED SURFACE

TRESOR DE LA MAR COLOR STATUARIO WHITE

OLD DETAILS AND SUPER HIGH DEFINITION COLOR