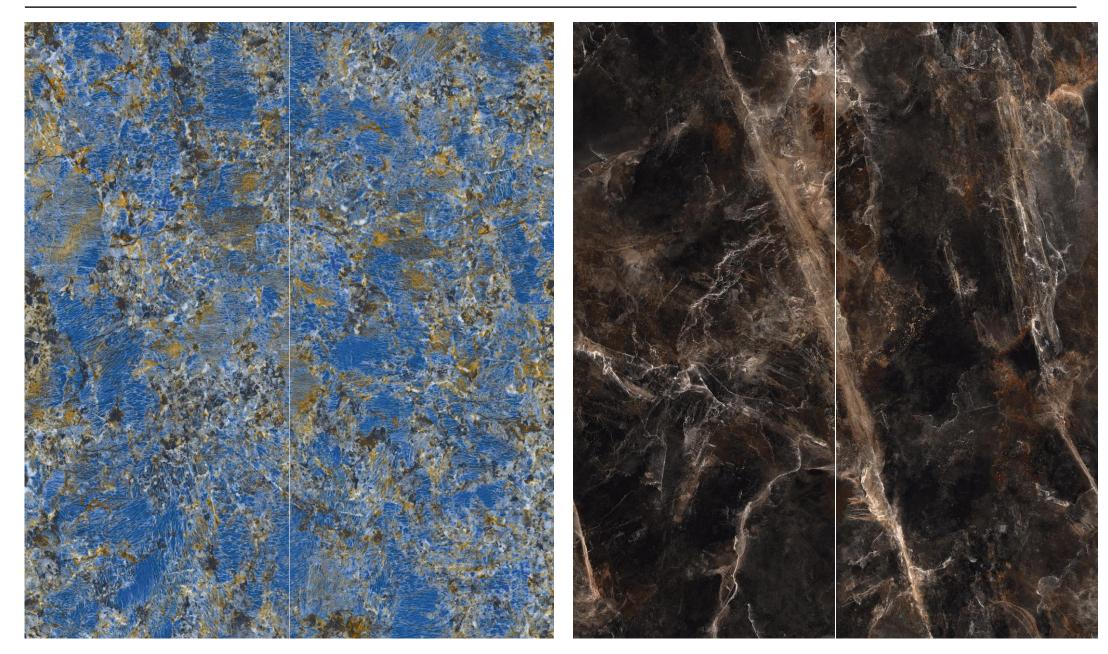

FEATURES

VERSACE

Ceramic, in its centuries-old history, has been the subject of many evolutions, lending itself as a vehicle for art, architecture and industry,

### always new but with ancient roots.

The variables of surface, color and reflectance allow to expand the sensory experience of users, making it engaging and providing designers with an infinite palette of combinations. In this sense, the decoration represents the apex and allows the material to be brought to life by giving it rhythm, movement, through interaction with the environment and light.









#### 4 NEW SIZES - 2 SURFACES - 3 THICKNESSES



#### 8 COLORS 4 NEW

VERSACE

NEW



#### STATUARIO WHITE 4 GRAPHICS 120X280



VERSACE

#### PANDA WHITE 4 GRAPHICS 120X280





#### GALAXY BLUE & BROWN 2GRAPHICS 120X280





#### COLORS NEW: CALACATTA BRIGHT 4 GRAPHICS 120X280



VERSACE

#### COLORS NEW: CALACATTA GREEN 3 GRAPHICS 120X280



VERSACE

#### COLORS NEW: ROSA VENEZIA 3 GRAPHICS 120X280





#### COLORS NEW: BLACK & GOLD 3 GRAPHICS 120X280



VERSACE





120X280 - 6 mm 120X120 – 60X120 9 mm

160X320 - 20 mm

120X280 - 6 mm 120X120 - 60X120 9 mm

160X320 – 20 mm

120X280 - 6 mm 120X120 - 60X120 9 mm 120X280 - 6 mm 120X120 – 60X120 9 mm

#### MEGABAROCCO 120X280 6mm - 160X320 20mm

VERSACE



CALACATTA BRIGHT



#### MEGABAROCCO 120X280 6mm

### VERSACE

#### ROSA VENEZIA



BLACK & GOLD



| VERSACE  |  |
|----------|--|
| CERAMICS |  |

| RIEPILOGO FONDI |                  | SPESSORE 6 mm |          | SPESSORE 9 mm |          |          |          |         |          | SPESSORE 20 mm |
|------