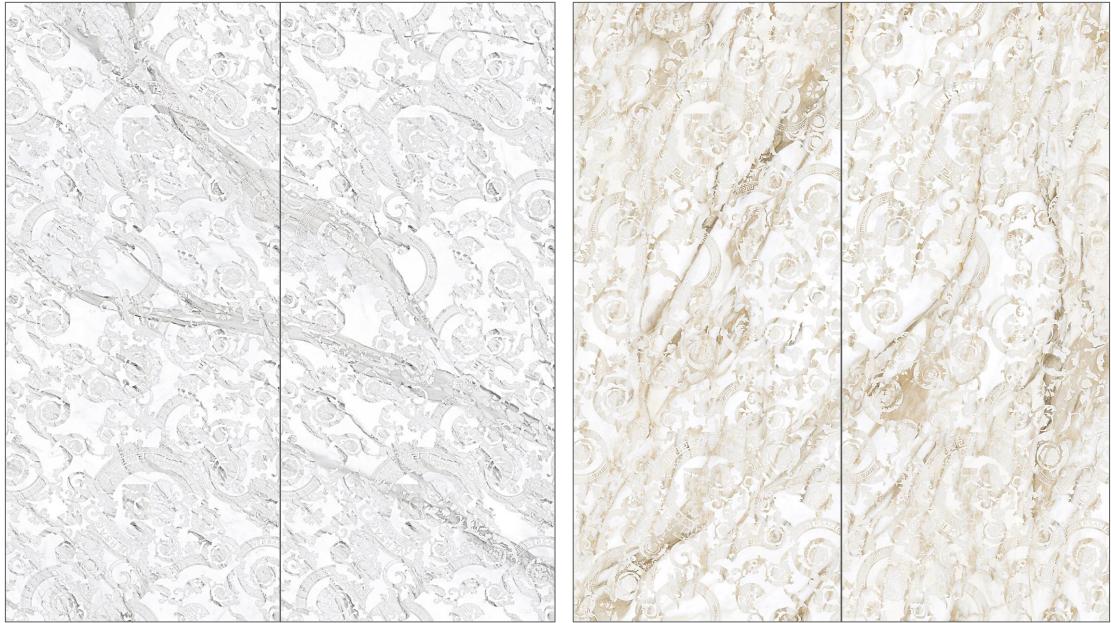

#### STATUARIO WHITE 4 GRAPHICS 120X280

VERSACE

#### PANDA WHITE 4 GRAPHICS 120X280