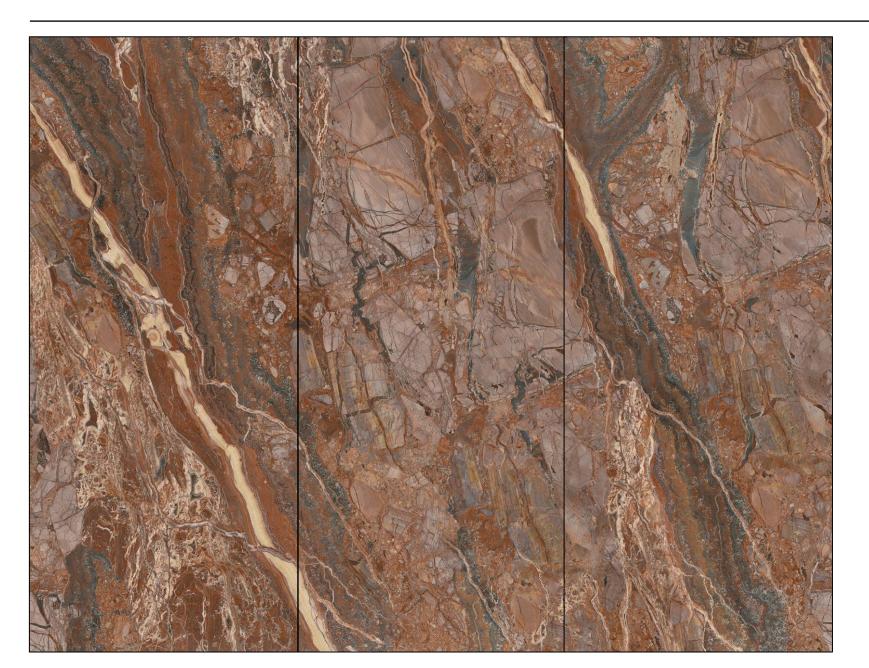

#### COLORS NEW: ROSA VENEZIA 3 GRAPHICS 120X280

#### COLORS NEW: BLACK & GOLD 3 GRAPHICS 120X280

VERSACE

120X280 - 6 mm 120X120 – 60X120 9 mm

160X320 - 20 mm

120X280 - 6 mm 120X120 - 60X120 9 mm

160X320 – 20 mm

120X280 - 6 mm 120X120 - 60X120 9 mm 120X280 - 6 mm 120X120 – 60X120 9 mm