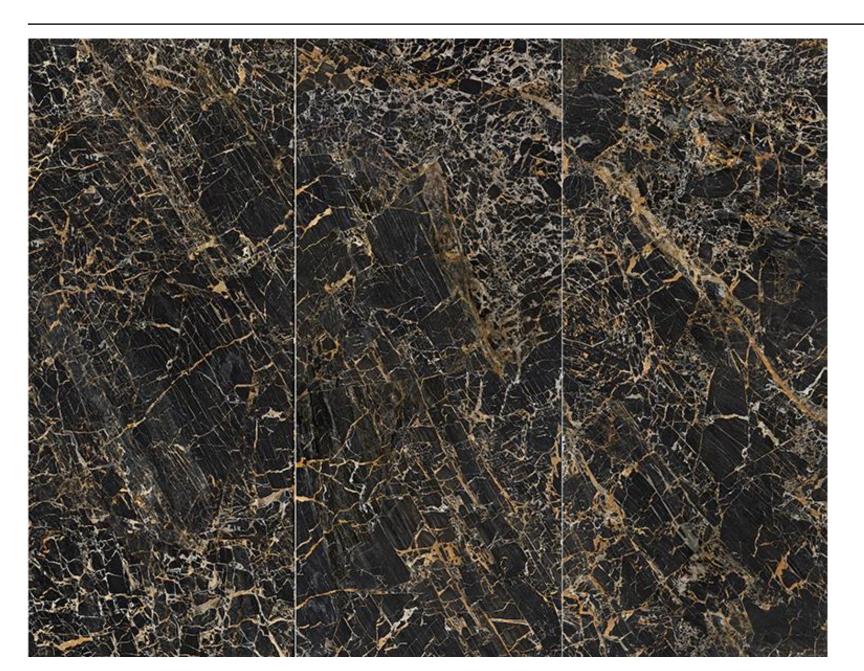

#### COLORS NEW: BLACK & GOLD 3 GRAPHICS 120X280

VERSACE

120X280 - 6 mm 120X120 – 60X120 9 mm

160X320 - 20 mm

120X280 - 6 mm 120X120 - 60X120 9 mm

160X320 – 20 mm

120X280 - 6 mm 120X120 - 60X120 9 mm 120X280 - 6 mm 120X120 – 60X120 9 mm

#### ROSA VENEZIA

BLACK & GOLD

| VERSACE  |  |
|----------|--|
| CERAMICS |  |

| RIEPILOGO FONDI |                  | SPESSORE 6 mm |          | SPESSORE 9 mm |          |          |          |         |          | SPESSORE 20 mm |
|-----------------|------------------|---------------|----------|---------------|----------|----------|----------|---------|----------|----------------|
|                 |                  | 120 X 280     | 40 X 120 | 120 x 120     |          | 60 x 120 |          | 60 x 60 |          | 160 X 320      |
|                 | COLORE           | lucido        | lucido   | lucido        | naturale | lucido   | naturale | lucido  | naturale | naturale       |
|                 | STATUARIO WHITE  | *             | *        | *             | *        | *        | *        | *       | *        |                |
| f.do decorato   | STATUARIO WHITE  | *             | *        | *             |          | *        |          |         |          | *              |
|                 | CALACATTA BRIGHT | *             | *        | *             | *        | *        | *        | *       | *        |                |
| f.do decorato   | CALACATTA BRIGHT | *             | *        | *             |          | *        |          |         |          | *              |
|                 | BLACK & GOLD     | *             | *        | *             | *        | *        | *        | *       | *        |                |
| f.do decorato   | BLACK & GOLD     | *             | *        | *             |          | *        |          |         |          |                |
|                 | ROSA VENEZIA     | *             | *        | *             |          | *        |          | *       |          |                |
| f.do decorato   | ROSA VENEZIA     | *             | *        | *             |          | *        |          |         |          |                |
|                 | PANDA WHITE      | *             | *        | *             |          | *        |          | *       |          |                |
|                 | CALACATTA GREEN  | *             | *        | *             |          | *        |          | *       |          |                |
|                 | GALAXY BLUE      | *             | *        | *             |          | *        |          | *       |          |                |
|                 | GALAXY BROWN     | *             | *        | *             |          | *        |          | *       |          |                |
|                 | ROSA VENEZIA     | *             | *        | *             |          | *        |          | *       |          |                |