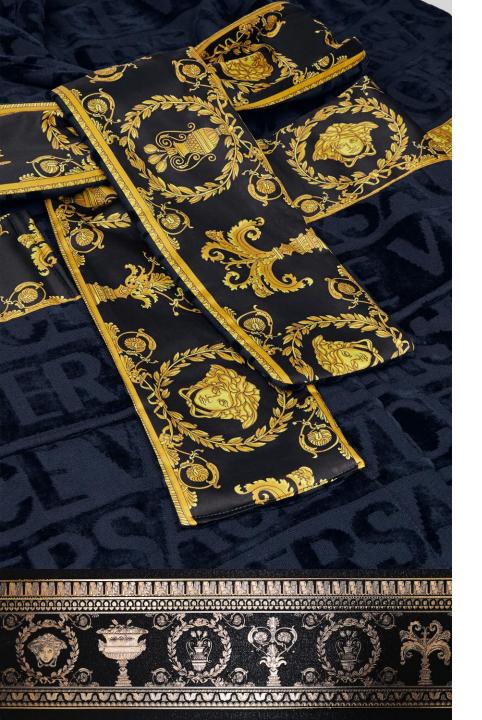

### Foulard

FOULARD COLOR ORO BLACK & GOLD

THE ICONOGRAPHIC PRINTS OF VERSACE REPRODUCED TO VERY HIGH DEFINITION E EMBELLISHED WITH GOLD DETAILS

m min

VERSACE

19.94 - 19.9