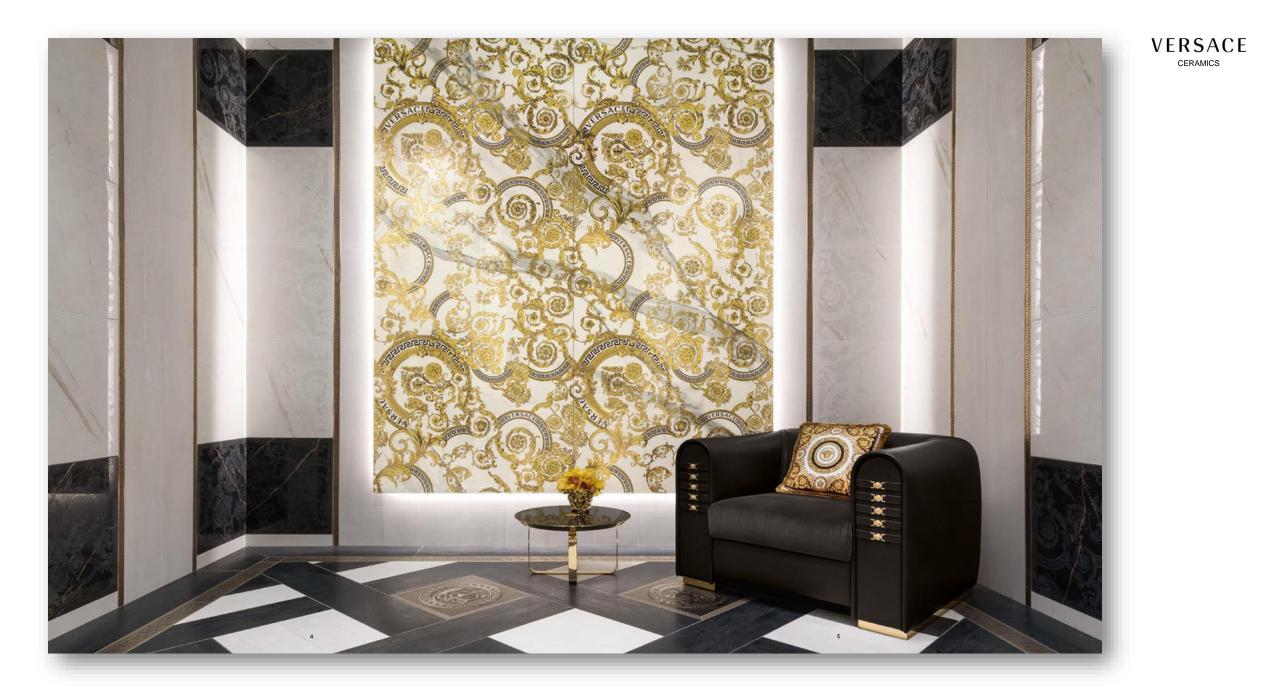

#### MEGABAROCCO 120X280 6mm - 160X320 20mm

VERSACE

CALACATTA BRIGHT

#### MEGABAROCCO 120X280 6mm

#### SLAB DECORATIONS 120 X 280

**6 NEW HD DECORATIONS USING GOLD AND PLATINUM** 

VERSACE