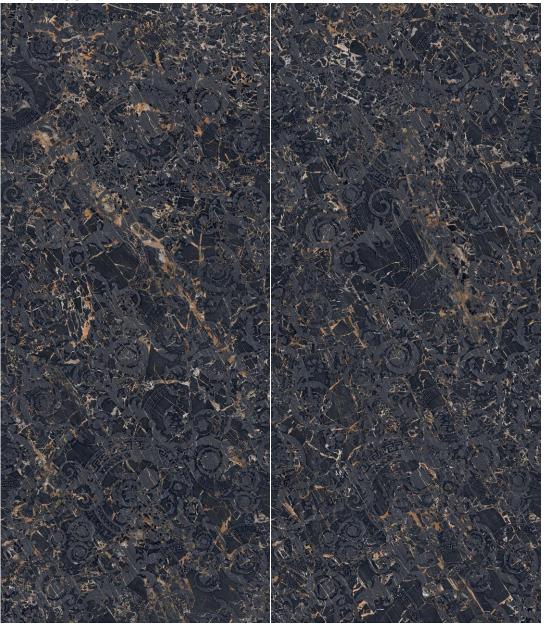

#### COLORS NEW: BLACK & GOLD 3 GRAPHICS 120X280

VERSACE

120X280 - 6 mm 120X120 – 60X120 9 mm

160X320 - 20 mm

120X280 - 6 mm 120X120 - 60X120 9 mm

160X320 – 20 mm

120X280 - 6 mm 120X120 - 60X120 9 mm 120X280 - 6 mm 120X120 – 60X120 9 mm