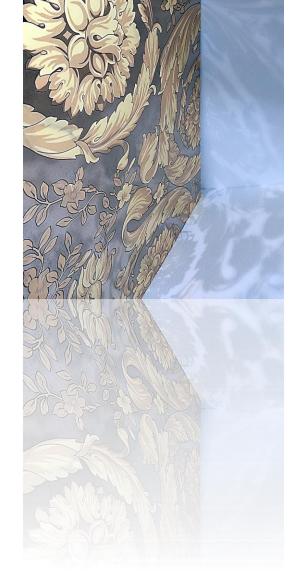

### Barocco

VERSACE

### DECORAZIONI SU LASTRA

Precious details made with the use of precious materials, special colors, gold and platinum

VERSACE

BAROCCO B/N/ORO STATUARIO WHITE

RICH DETAILS INGOLDMAKE THE SURFACE LIVE WITH LIGHT