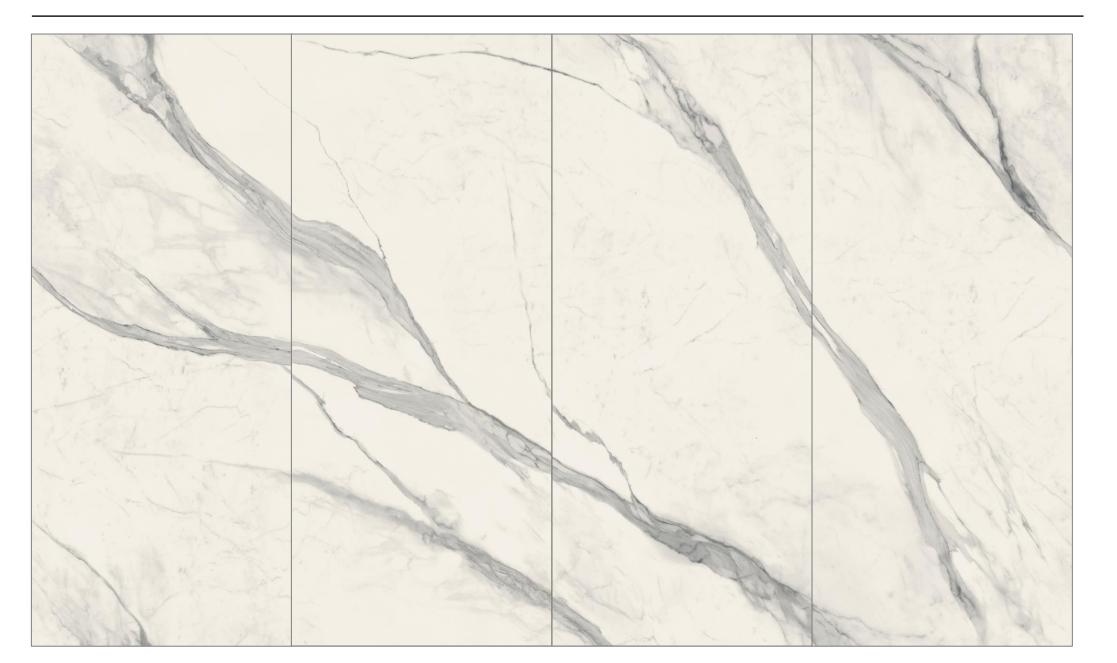

he contents of one of the most internationally recognized Italian fashion brands.



### AESTHETIC FEATURES

VERSACE

Ceramic, in its centuries-old history, has been the subject of many evolutions, lending itself as a vehicle for art, architecture and industry,

### always new but with ancient roots.

The variables of surface, color and reflectance allow to expand the sensory experience of users, making it engaging and providing designers with an infinite palette of combinations. In this sense, the decoration represents the apex and allows the material to be brought to life by giving it rhythm, movement, through interaction with the environment and light.









#### 4 NEW SIZES - 2 SURFACES - 3 THICKNESSES



#### 8 COLORS 4 NEW

VERSACE

NEW



#### STATUARIO WHITE 4 GRAPHICS 120X280



VERSACE

#### PANDA WHITE 4 GRAPHICS 120X280





#### GALAXY BLUE & BROWN 2GRAPHICS 120X280





#### COLORS NEW: CALACATTA BRIGHT 4 GRAPHICS 120X280



VERSACE

#### COLORS NEW: CALACATTA GREEN 3 GRAPHICS 120X280



VERSACE

#### COLORS NEW: ROSA VENEZIA 3 GRAPHICS 120X280





#### COLORS NEW: BLACK & GOLD 3 GRAPHICS 120X280



VERSACE





120X280 - 6 mm 120X120 – 60X120 9 mm

160X320 - 20 mm

120X280 - 6 mm 120X120 - 60X120 9 mm

160X320 – 20 mm

120X280 - 6 mm 120X120 - 60X120 9 mm 120X280 - 6 mm 120X120 – 60X120 9 mm

#### MEGABAROCCO 120X280 6mm - 160X320 20mm

VERSACE



CALACATTA BRIGHT



#### MEGABAROCCO 120X280 6mm

### VERSACE

#### ROSA VENEZIA



BLACK & GOLD



| VERSACE  |  |
|----------|--|
| CERAMICS |  |

| RIEPILOGO FONDI |                  | SPESSORE 6 mm |