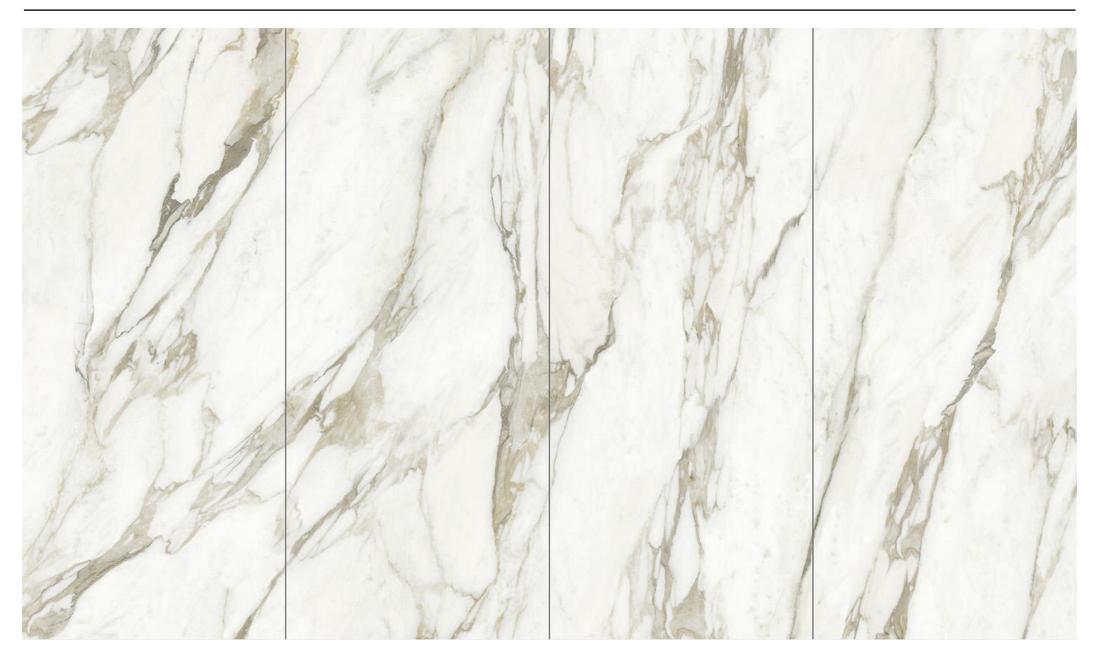

#### STATUARIO WHITE 4 GRAPHICS 120X280

VERSACE

#### PANDA WHITE 4 GRAPHICS 120X280