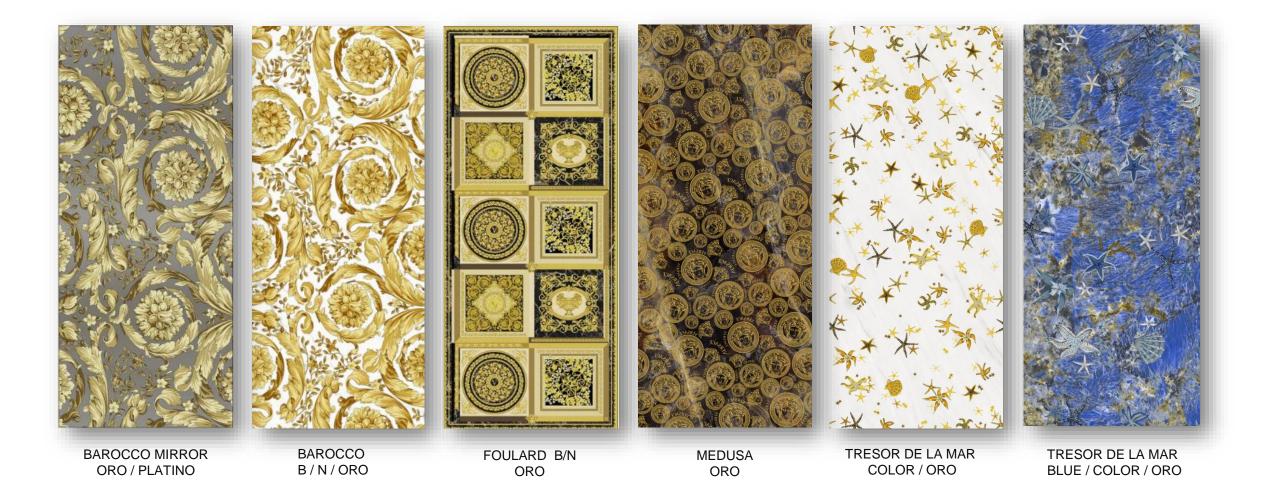

### Barocco

VERSACE

### DECORAZIONI SU LASTRA

Precious details made with the use of precious materials, special colors, gold and platinum

VERSACE

BAROCCO B/N/ORO STATUARIO WHITE

RICH DETAILS INGOLDMAKE THE SURFACE LIVE WITH LIGHT

#### BAROCCO MIRROR ANTIQUE MIRROR BOTTOM OBTAINED BY MIXING

GOLD AND PLATINUM

LIGHT PROJECTS THE GRAPHICS ON THE SURROUNDING WALLS WRAPPING THE OBSERVER AT 360 °

VERSACE

GIOCHI DI LUCE E RIFLESSI DELLE MATERIE

### Foulard

FOULARD COLOR ORO BLACK & GOLD

THE ICONOGRAPHIC PRINTS OF VERSACE REPRODUCED TO VERY HIGH DEFINITION E EMBELLISHED WITH GOLD DETAILS

m min

VERSACE

19.94 - 19.9

### Texture meduse

MEDUSA ORO GALAXY BROWN

GAMES OF REFLECTIONS ON THE JELLYFISH MEDUSA MADE IN GOLD

Barocco