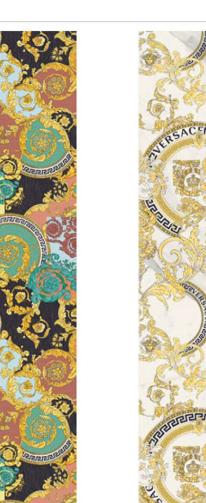

### Foulard

FOULARD COLOR ORO BLACK & GOLD

THE ICONOGRAPHIC PRINTS OF VERSACE REPRODUCED TO VERY HIGH DEFINITION E EMBELLISHED WITH GOLD DETAILS

m min

VERSACE

19.94 - 19.9