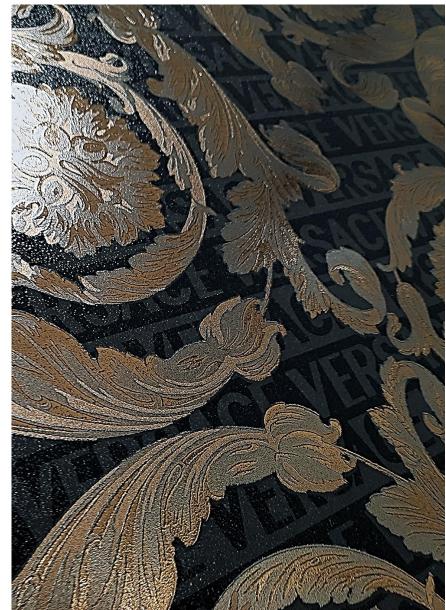

### DECORAZIONI SU LASTRA

Precious details made with the use of precious materials, special colors, gold and platinum

VERSACE

BAROCCO B/N/ORO STATUARIO WHITE

RICH DETAILS INGOLDMAKE THE SURFACE LIVE WITH LIGHT

#### **BAROCCO BIANCO / ORO**

Relief details, craftsmanship, use of precious materials, gold and platinum to create authentic artistic ceramics