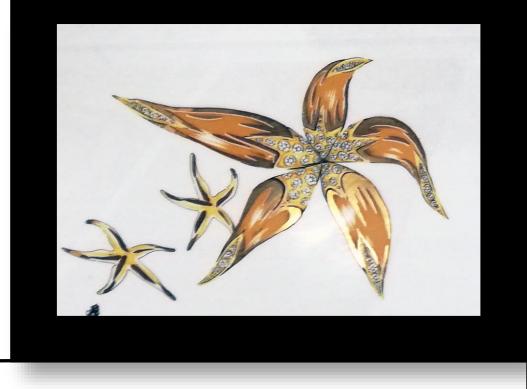

# VERSACE

SRING SUMMER FASHION COLLECTION 2021

tresor de la mar

VERSACE

VERSACE

TRESOR DE LA MAR GALAXY BLUE

### GOLD DETAILS ON POLISHED SURFACE

TRESOR DE LA MAR COLOR STATUARIO WHITE

OLD DETAILS AND SUPER HIGH DEFINITION COLOR