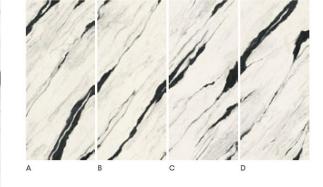

#### MAXIMVS 6 MM

63102 120x278 C 63103 120x278 D

**LAPPATO** 

SCHEMI DI POSA

SCHEMI DI POSA

 PANDA WHITE
 63110 120x278 A
 63111 120x278 B

 LAPPATO
 63112 120x278 C
 63113 120x278 D

| 2 | 0 |
|---|---|
|   |   |

#### MAXIMVS 6 MM

SCHEMI DI POSA

24

GALAXY BROWN

63130 120x278 A 63131 120x278 B

| GALAXY BLUE |                 |                 |  |  |
|-------------|-----------------|-----------------|--|--|
| LAPPATO     | 63120 120x278 A | 63121 120x278 B |  |  |

SCHEMI DI POSA