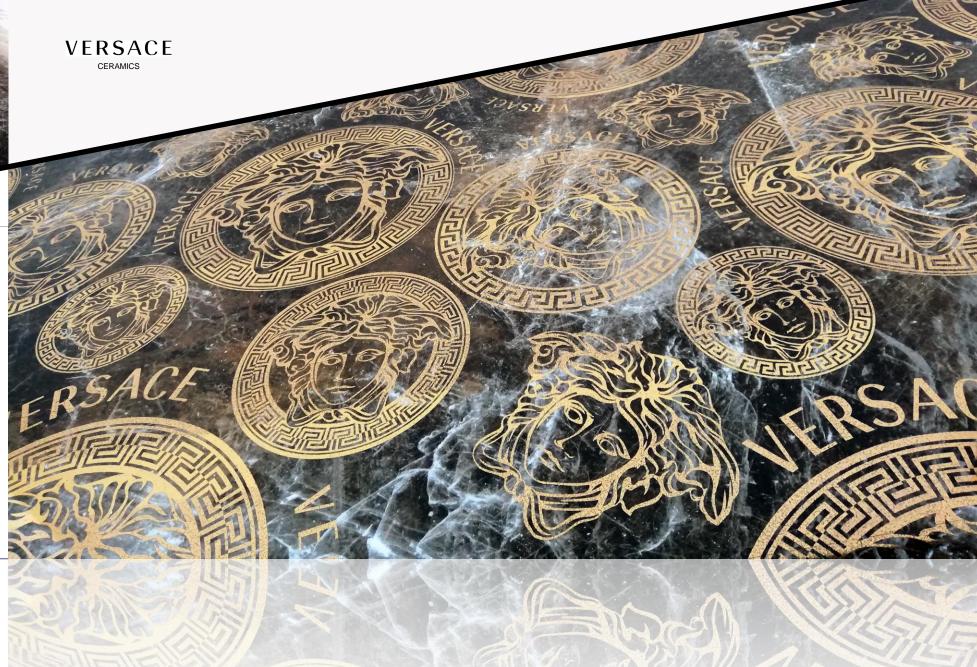

#### SLAB DECORATIONS 120 X 280

**6 NEW HD DECORATIONS USING GOLD AND PLATINUM** 

VERSACE

### DECORAZIONI SU LASTRA

Precious details made with the use of precious materials, special colors, gold and platinum

VERSACE

BAROCCO B/N/ORO STATUARIO WHITE

RICH DETAILS INGOLDMAKE THE SURFACE LIVE WITH LIGHT