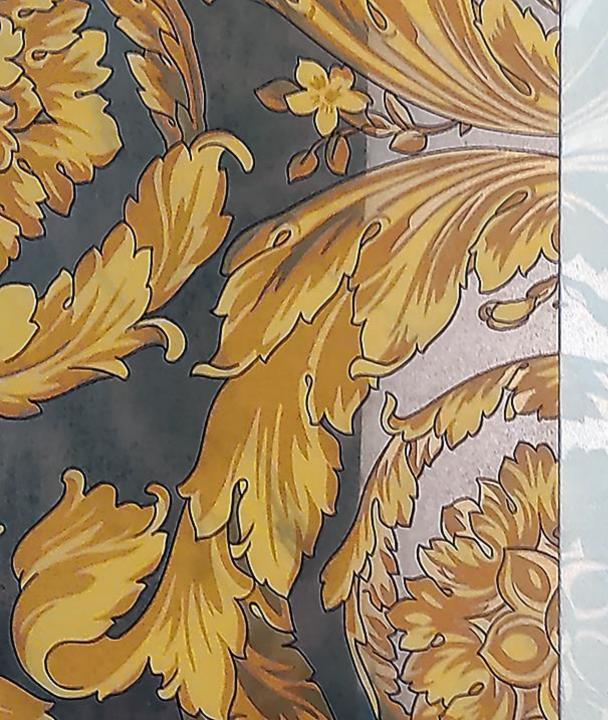

### Barocco

VERSACE

### DECORAZIONI SU LASTRA

Precious details made with the use of precious materials, special colors, gold and platinum

VERSACE

BAROCCO B/N/ORO STATUARIO WHITE

RICH DETAILS INGOLDMAKE THE SURFACE LIVE WITH LIGHT

#### **BAROCCO BIANCO / ORO**

Relief details, craftsmanship, use of precious materials, gold and platinum to create authentic artistic ceramics