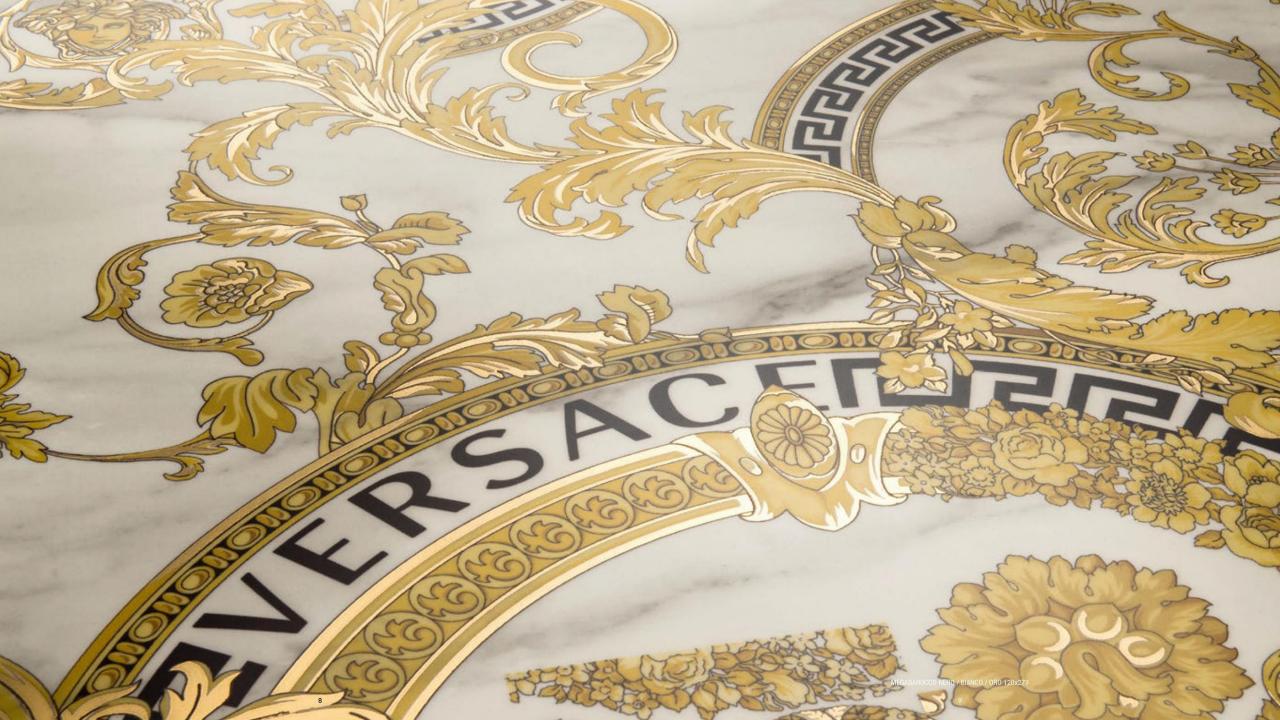

### DECORAZIONI SU LASTRA

Precious details made with the use of precious materials, special colors, gold and platinum

VERSACE

BAROCCO B/N/ORO STATUARIO WHITE

RICH DETAILS INGOLDMAKE THE SURFACE LIVE WITH LIGHT

#### **BAROCCO BIANCO / ORO**

Relief details, craftsmanship, use of precious materials, gold and platinum to create authentic artistic ceramics