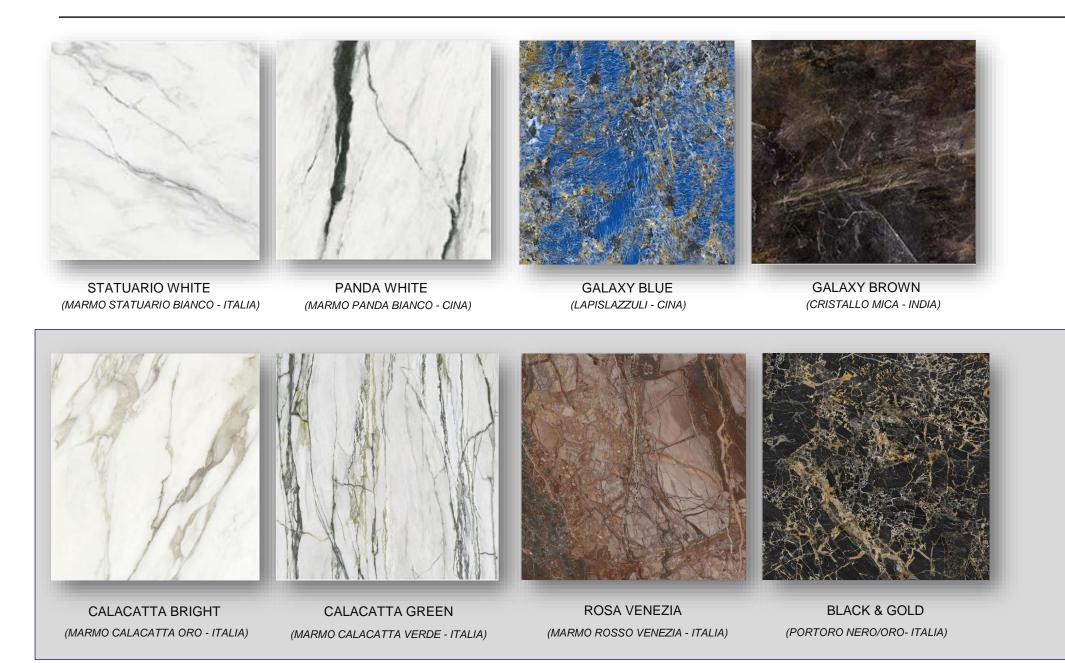

#### 4 NEW SIZES - 2 SURFACES - 3 THICKNESSES

#### 8 COLORS 4 NEW

VERSACE

NEW

#### STATUARIO WHITE 4 GRAPHICS 120X280

VERSACE

#### PANDA WHITE 4 GRAPHICS 120X280

#### GALAXY BLUE & BROWN 2GRAPHICS 120X280

#### COLORS NEW: CALACATTA BRIGHT 4 GRAPHICS 120X280

VERSACE

#### COLORS NEW: CALACATTA GREEN 3 GRAPHICS 120X280

VERSACE

#### COLORS NEW: ROSA VENEZIA 3 GRAPHICS 120X280

#### COLORS NEW: BLACK & GOLD 3 GRAPHICS 120X280

VERSACE

120X280 - 6 mm 120X120 – 60X120 9 mm

160X320 - 20 mm

120X280 - 6 mm 120X120 - 60X120 9 mm

160X320 – 20 mm

120X280 - 6 mm 120X120 - 60X120 9 mm 120X280 - 6 mm 120X120 – 60X120 9 mm