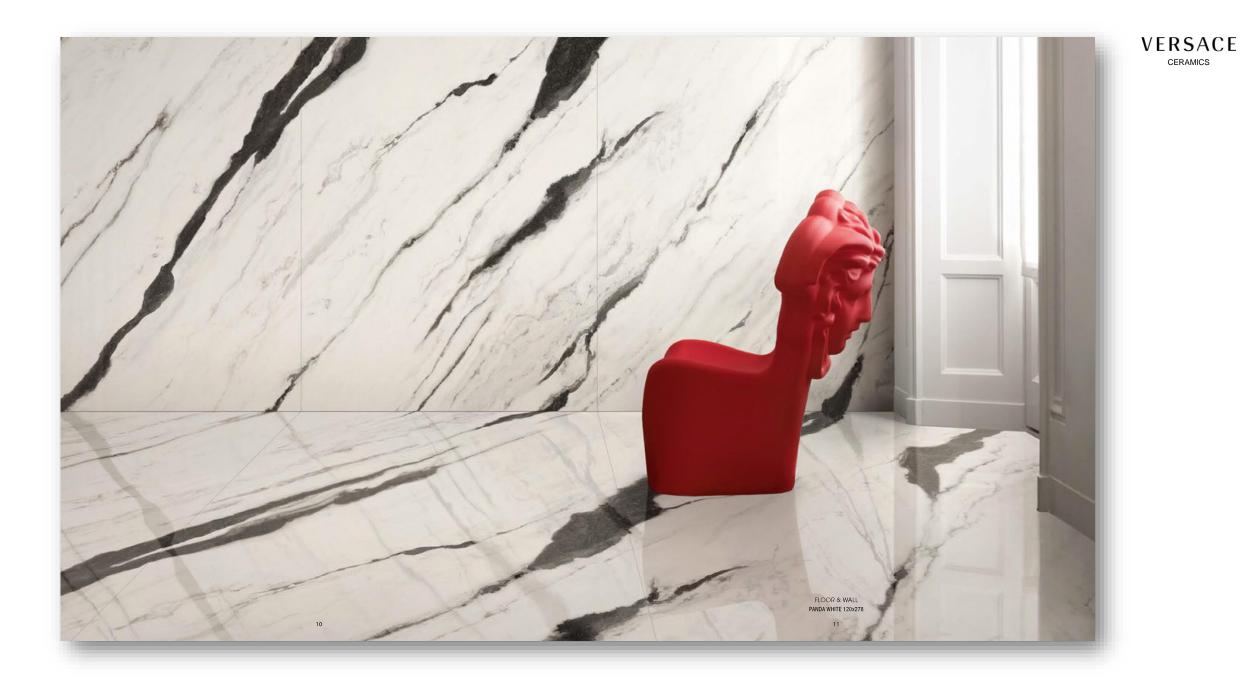

MAXIMVS - METEORITE - ALPHABET

MAXIMVS

WALL Lettering Bianco / Nero / Oro 120x278

#### MAXIMVS 6 MM

63102 120x278 C 63103 120x278 D

**LAPPATO** 

SCHEMI DI POSA

SCHEMI DI POSA

 PANDA WHITE
 63110 120x278 A
 63111 120x278 B

 LAPPATO
 63112 120x278 C
 63113 120x278 D

| 2 | 0 |
|---|---|
|   |   |