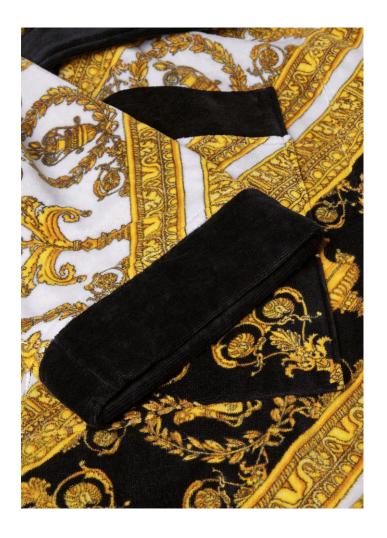

### DECORAZIONI SU LASTRA

Precious details made with the use of precious materials, special colors, gold and platinum

VERSACE

BAROCCO B/N/ORO STATUARIO WHITE

RICH DETAILS INGOLDMAKE THE SURFACE LIVE WITH LIGHT

#### **BAROCCO BIANCO / ORO**

Relief details, craftsmanship, use of precious materials, gold and platinum to create authentic artistic ceramics