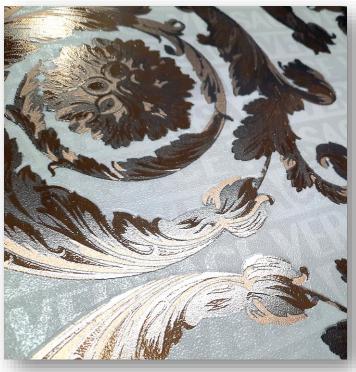

### Barocco

VERSACE

### DECORAZIONI SU LASTRA

Precious details made with the use of precious materials, special colors, gold and platinum

VERSACE

BAROCCO B/N/ORO STATUARIO WHITE

RICH DETAILS INGOLDMAKE THE SURFACE LIVE WITH LIGHT

#### **BAROCCO BIANCO / ORO**

Relief details, craftsmanship, use of precious materials, gold and platinum to create authentic artistic ceramics