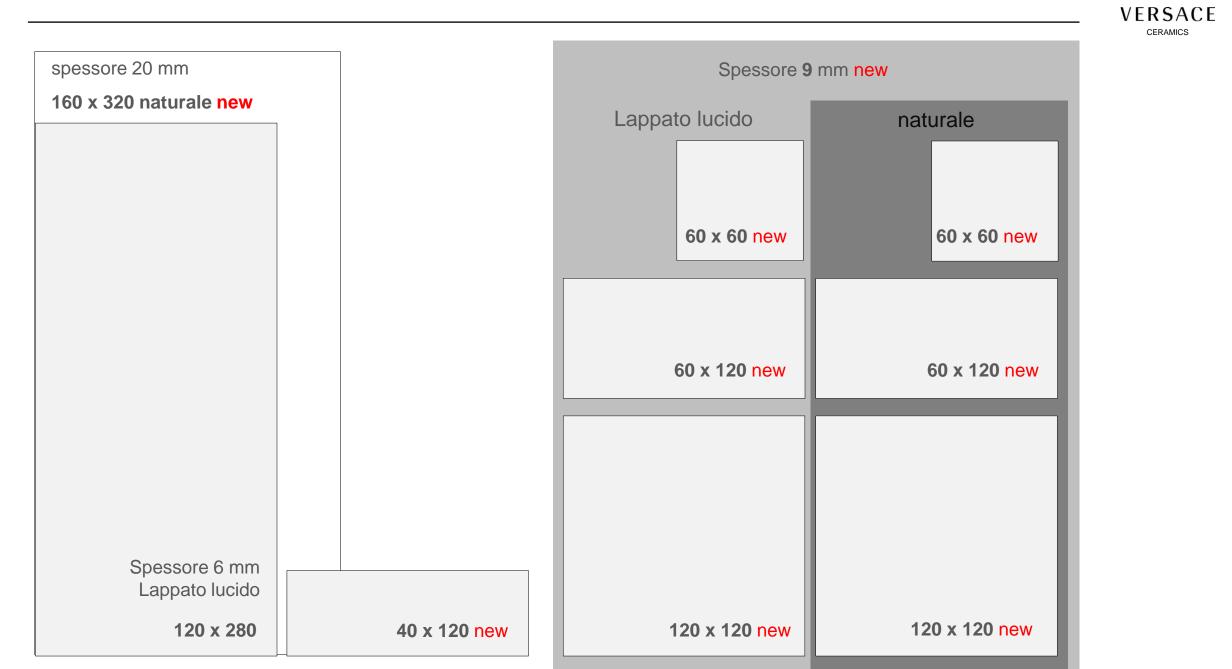

#### 4 NEW SIZES - 2 SURFACES - 3 THICKNESSES

#### COLORS NEW: BLACK & GOLD 3 GRAPHICS 120X280

VERSACE

120X280 - 6 mm 120X120 – 60X120 9 mm

160X320 - 20 mm

120X280 - 6 mm 120X120 - 60X120 9 mm

160X320 – 20 mm

120X280 - 6 mm 120X120 - 60X120 9 mm 120X280 - 6 mm 120X120 – 60X120 9 mm