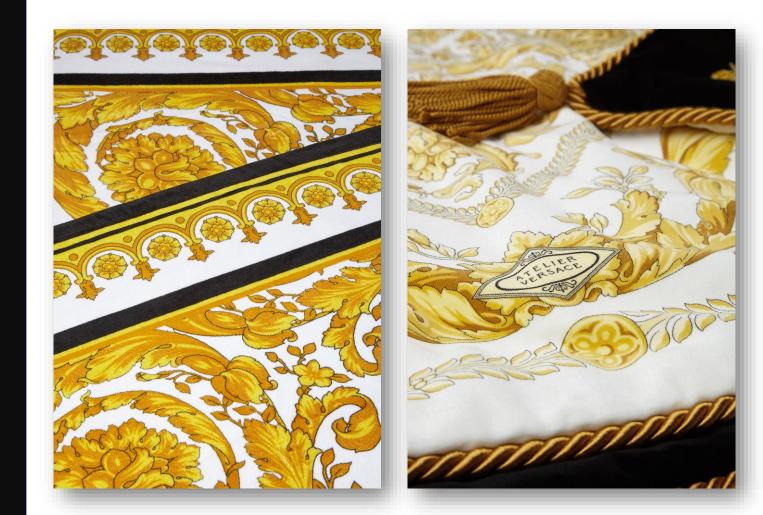

### Barocco

VERSACE

### DECORAZIONI SU LASTRA

Precious details made with the use of precious materials, special colors, gold and platinum

VERSACE

BAROCCO B/N/ORO STATUARIO WHITE

RICH DETAILS INGOLDMAKE THE SURFACE LIVE WITH LIGHT