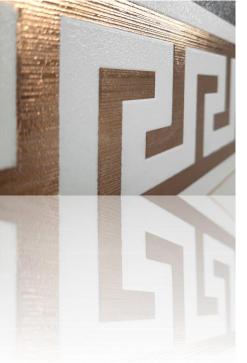

LESSI DELLE MATERIE







### Foulard





FOULARD COLOR ORO BLACK & GOLD

THE ICONOGRAPHIC PRINTS OF VERSACE REPRODUCED TO VERY HIGH DEFINITION E EMBELLISHED WITH GOLD DETAILS

m min

VERSACE

19.94 - 19.9





### Texture meduse





MEDUSA ORO GALAXY BROWN

GAMES OF REFLECTIONS ON THE JELLYFISH MEDUSA MADE IN GOLD









Barocco

## NEW DECORATIVE FINISHING ELEMENTS

SUITABLE FOR USE BOTH A WALL AND FLOOR RESIDENTIAL



MEGABAROCCO METALLO 60 X 60







NAMAAAA



ANALANALANALANANANANANA MANANANANANANANANA

## NEW DECORATIVE FINISHING ELEMENTS

#### BAROCCO NERO / ORO



#### **BAROCCO BIANCO / ORO**



Relief details, craftsmanship, use of precious materials, gold and platinum to create authentic artistic ceramics



#### MEGABAROCCO MET. NERO











FASCIA GRECA BIANCO / ORO





LISTELLO FIRMA FASCIA GRECA

## SUMMARY ...

LARGE MAXIMVS SHEETS: Selection of noble materials and precious decorated surfaces

□ Large ceramic slabs are making their mark on the market and the Versace Ceramics range is enriched with new essences and iconic decorations of the brand.

□ The trend towards surface decoration is returning more and more in new projects and for

Versace it represents a unique opportunity to express its core values

□ The collection is enriched with new formats and surfaces to meet every need

New surface made with DDG technology that allows you to integrate the graphics of the product with its typical structure





Grazie dell'attenzione ARRIVEDERCI



confidential, prohibited reproduction