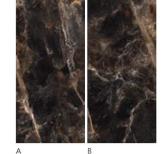

#### MAXIMVS 6 MM

SCHEMI DI POSA

24

GALAXY BROWN

63130 120x278 A 63131 120x278 B

| GALAXY BLUE |                 |                 |  |  |
|-------------|-----------------|-----------------|--|--|
| LAPPATO     | 63120 120x278 A | 63121 120x278 B |  |  |

#### GALAXY BLUE & BROWN 2GRAPHICS 120X280