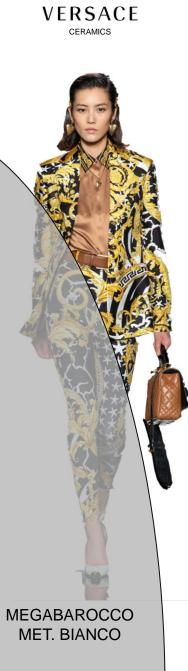

#### MAXIMVS 6 MM

A CHART

JERSACTL PRO

UN CRIST

BERTETTURD ....

63143 120x278 MEGABAROCCO BIANCO/NERO/ORO

CONTINUITÀ DI POSA MEGABAROCCO COLOR

LETTERING BIANCO/NERO/ORO 63140 120x278 A 63141 120x278 B