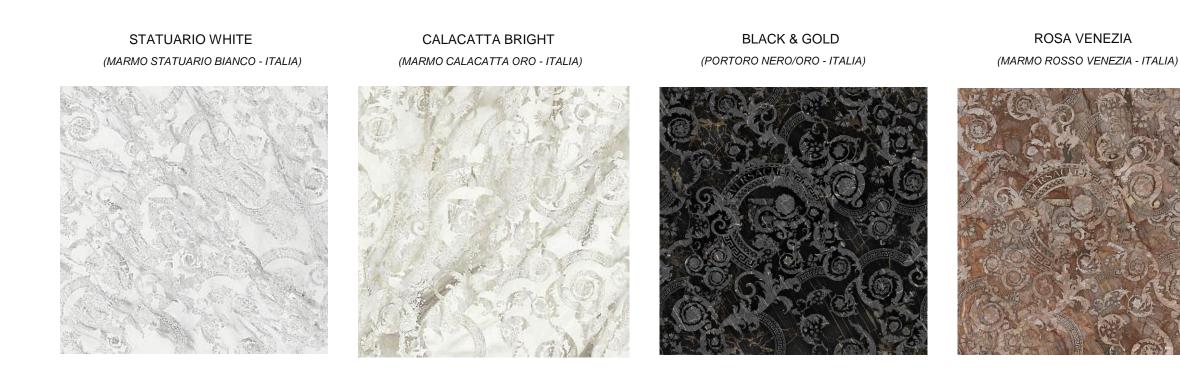

#### 8 COLORS 4 NEW

VERSACE

NEW

#### STATUARIO WHITE 4 GRAPHICS 120X280

VERSACE

#### COLORS NEW: CALACATTA BRIGHT 4 GRAPHICS 120X280

VERSACE

#### COLORS NEW: ROSA VENEZIA 3 GRAPHICS 120X280

#### COLORS NEW: BLACK & GOLD 3 GRAPHICS 120X280

VERSACE

120X280 - 6 mm 120X120 – 60X120 9 mm

160X320 - 20 mm

120X280 - 6 mm 120X120 - 60X120 9 mm

160X320 – 20 mm

120X280 - 6 mm 120X120 - 60X120 9 mm 120X280 - 6 mm 120X120 – 60X120 9 mm