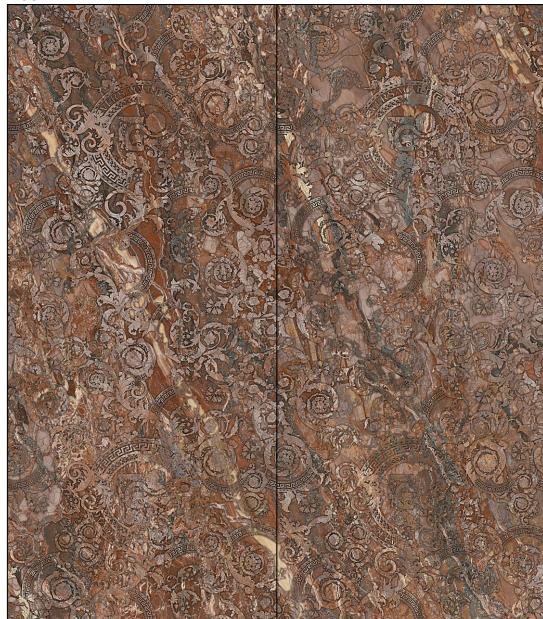

#### 4 NEW SIZES - 2 SURFACES - 3 THICKNESSES



#### 8 COLORS 4 NEW

VERSACE

NEW



#### STATUARIO WHITE 4 GRAPHICS 120X280



VERSACE

#### PANDA WHITE 4 GRAPHICS 120X280





#### GALAXY BLUE & BROWN 2GRAPHICS 120X280





#### COLORS NEW: CALACATTA BRIGHT 4 GRAPHICS 120X280



VERSACE

#### COLORS NEW: CALACATTA GREEN 3 GRAPHICS 120X280



VERSACE

#### COLORS NEW: ROSA VENEZIA 3 GRAPHICS 120X280





#### COLORS NEW: BLACK & GOLD 3 GRAPHICS 120X280



VERSACE





120X280 - 6 mm 120X120 – 60X120 9 mm

160X320 - 20 mm

120X280 - 6 mm 120X120 - 60X120 9 mm

160X320 – 20 mm

120X280 - 6 mm 120X120 - 60X120 9 mm 120X280 - 6 mm 120X120 – 60X120 9 mm

#### MEGABAROCCO 120X280 6mm - 160X320 20mm

VERSACE



CALACATTA BRIGHT



#### MEGABAROCCO 120X280 6mm

### VERSACE

#### ROSA VENEZIA



BLACK & GOLD



| VERSACE  |  |
|----------|--|
| CERAMICS |  |

| RIEPILOGO FONDI |                  | SPESSORE 6 mm |          | SPESSORE 9 mm |          |          |          |         |          | SPESSORE 20 mm |
|-----------------|------------------|---------------|----------|---------------|----------|----------|----------|---------|----------|----------------|
|                 |                  | 120 X 280     | 40 X 120 | 120 x 120     |          | 60 x 120 |          | 60 x 60 |          | 160 X 320      |
|                 | COLORE           | lucido        | lucido   | lucido        | naturale | lucido   | naturale | lucido  | naturale | naturale       |
|                 | STATUARIO WHITE  | *             | *        | *             | *        | *        | *        | *