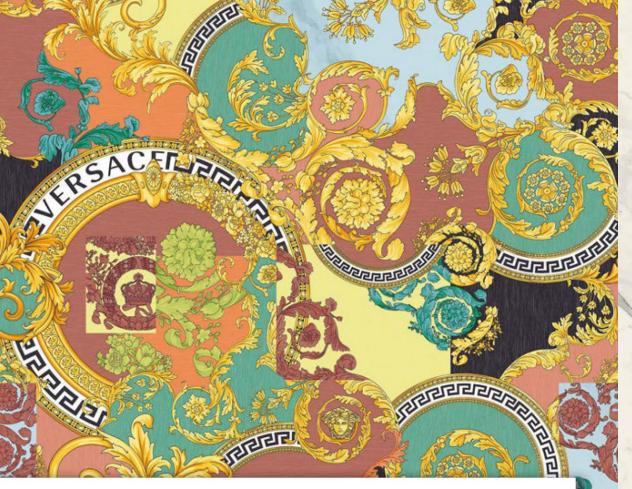

### Barocco

VERSACE

### DECORAZIONI SU LASTRA

Precious details made with the use of precious materials, special colors, gold and platinum

VERSACE

BAROCCO B/N/ORO STATUARIO WHITE

RICH DETAILS INGOLDMAKE THE SURFACE LIVE WITH LIGHT

#### BAROCCO MIRROR ANTIQUE MIRROR BOTTOM OBTAINED BY MIXING

GOLD AND PLATINUM

LIGHT PROJECTS THE GRAPHICS ON THE SURROUNDING WALLS WRAPPING THE OBSERVER AT 360 °

VERSACE

GIOCHI DI LUCE E RIFLESSI DELLE MATERIE