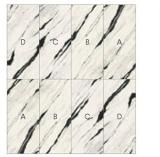

#### MAXIMVS 6 MM

63102 120x278 C 63103 120x278 D

**LAPPATO** 

SCHEMI DI POSA

SCHEMI DI POSA

 PANDA WHITE
 63110 120x278 A
 63111 120x278 B

 LAPPATO
 63112 120x278 C
 63113 120x278 D

| 2 | 0 |
|---|---|
|   |   |

#### MAXIMVS 6 MM

SCHEMI DI POSA

24

GALAXY BROWN

63130 120x278 A 63131 120x278 B

| GALAXY BLUE |                 |                 |  |  |
|-------------|-----------------|-----------------|--|--|
| LAPPATO     | 63120 120x278 A | 63121 120x278 B |  |  |

SCHEMI DI POSA