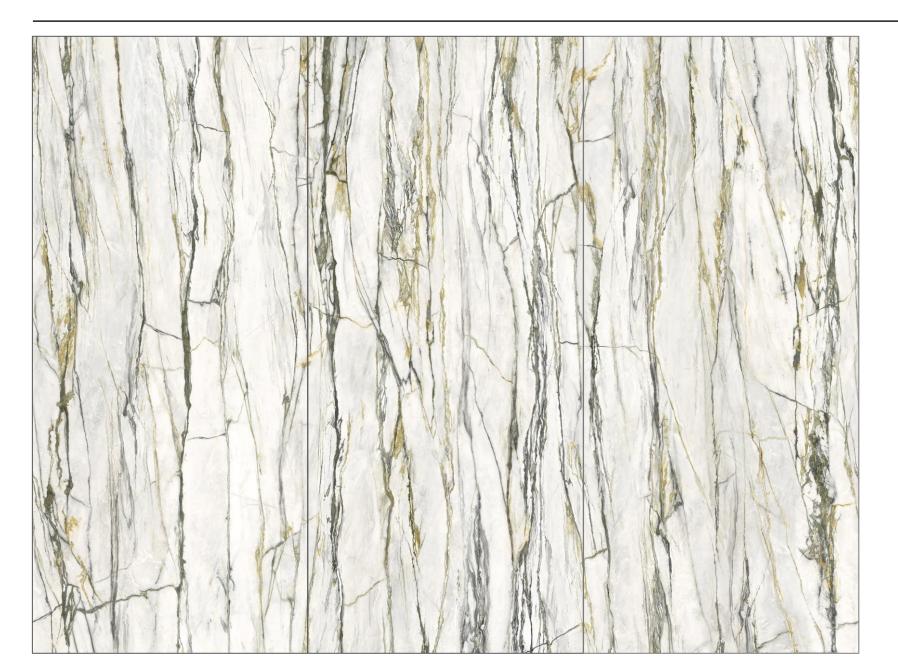

vehicle for art, architecture and industry,

### always new but with ancient roots.

The variables of surface, color and reflectance allow to expand the sensory experience of users, making it engaging and providing designers with an infinite palette of combinations. In this sense, the decoration represents the apex and allows the material to be brought to life by giving it rhythm, movement, through interaction with the environment and light.









#### 4 NEW SIZES - 2 SURFACES - 3 THICKNESSES



#### 8 COLORS 4 NEW

VERSACE

NEW



#### STATUARIO WHITE 4 GRAPHICS 120X280



VERSACE

#### PANDA WHITE 4 GRAPHICS 120X280





#### GALAXY BLUE & BROWN 2GRAPHICS 120X280





#### COLORS NEW: CALACATTA BRIGHT 4 GRAPHICS 120X280



VERSACE

#### COLORS NEW: CALACATTA GREEN 3 GRAPHICS 120X280



VERSACE

#### COLORS NEW: ROSA VENEZIA 3 GRAPHICS 120X280





#### COLORS NEW: BLACK & GOLD 3 GRAPHICS 120X280



VERSACE





120X280 - 6 mm 120X120 – 60X120 9 mm

160X320 - 20 mm

120X280 - 6 mm 120X120 - 60X120 9 mm

160X320 – 20 mm

120X280 - 6 mm 120X120 - 60X120 9 mm 120X280 - 6 mm 120X120 – 60X120 9 mm

#### MEGABAROCCO 120X280 6mm - 160X320 20mm

VERSACE



CALACATTA BRIGHT



#### MEGABAROCCO 120X280 6mm

### VERSACE

#### ROSA VENEZIA



BLACK & GOLD



| VERSACE  |  |
|----------|--|
| CERAMICS |  |

| RIEPILOGO FONDI |                  | SPESSORE 6 mm |          | SPESSORE 9 mm |          |          |          |         |          | SPESSORE 20 mm |
|-----------------|------------------|---------------|----------|---------------|----------|----------|----------|---------|---