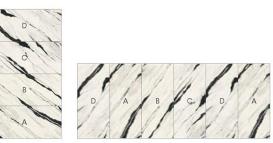

#### MAXIMVS 6 MM

63102 120x278 C 63103 120x278 D

**LAPPATO** 

SCHEMI DI POSA

SCHEMI DI POSA

 PANDA WHITE
 63110 120x278 A
 63111 120x278 B

 LAPPATO
 63112 120x278 C
 63113 120x278 D

| 2 | 0 |
|---|---|
|   |   |

#### MAXIMVS 6 MM

SCHEMI DI POSA

24

GALAXY BROWN

63130 120x278 A 63131 120x278 B

| GALAXY BLUE |                 |                 |  |  |
|-------------|-----------------|-----------------|--|--|
| LAPPATO     | 63120 120x278 A | 63121 120x278 B |  |  |