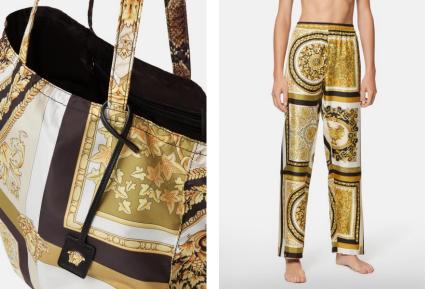

### Foulard

FOULARD COLOR ORO BLACK & GOLD

THE ICONOGRAPHIC PRINTS OF VERSACE REPRODUCED TO VERY HIGH DEFINITION E EMBELLISHED WITH GOLD DETAILS

m min

VERSACE

19.94 - 19.9