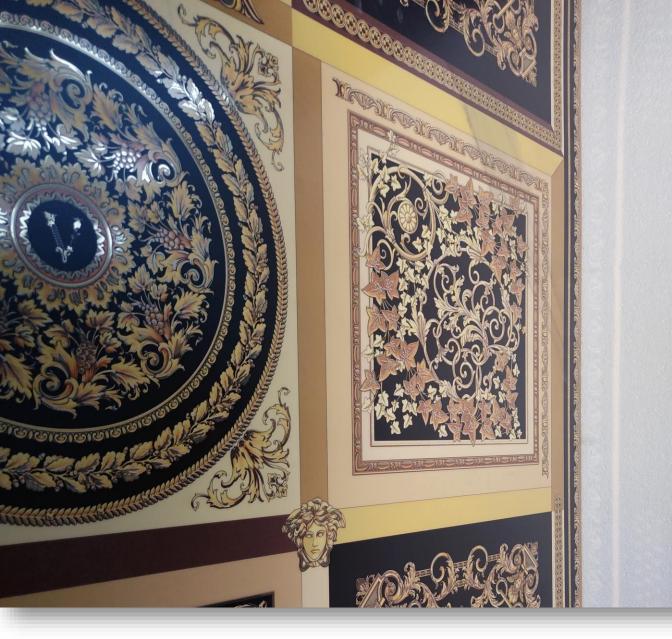

### DECORAZIONI SU LASTRA

Precious details made with the use of precious materials, special colors, gold and platinum

VERSACE

BAROCCO B/N/ORO STATUARIO WHITE

RICH DETAILS INGOLDMAKE THE SURFACE LIVE WITH LIGHT

#### BAROCCO MIRROR ANTIQUE MIRROR BOTTOM OBTAINED BY MIXING

GOLD AND PLATINUM

LIGHT PROJECTS THE GRAPHICS ON THE SURROUNDING WALLS WRAPPING THE OBSERVER AT 360 °

VERSACE

GIOCHI DI LUCE E RIFLESSI DELLE MATERIE