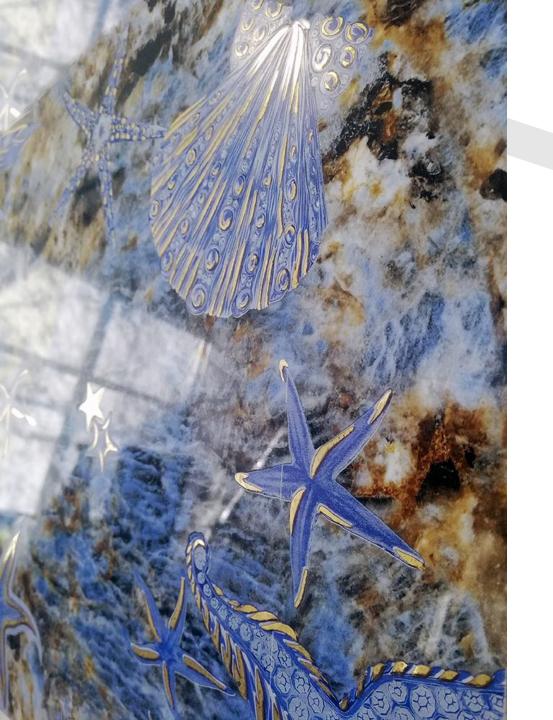

# VERSACE

SRING SUMMER FASHION COLLECTION 2021

tresor de la mar

VERSACE

VERSACE

TRESOR DE LA MAR GALAXY BLUE

### GOLD DETAILS ON POLISHED SURFACE

TRESOR DE LA MAR COLOR STATUARIO WHITE

OLD DETAILS AND SUPER HIGH DEFINITION COLOR