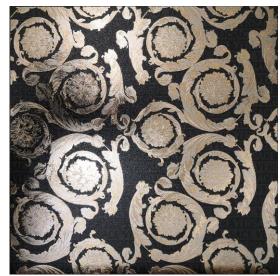

#### BAROCCO NERO / ORO

#### **BAROCCO BIANCO / ORO**

Relief details, craftsmanship, use of precious materials, gold and platinum to create authentic artistic ceramics