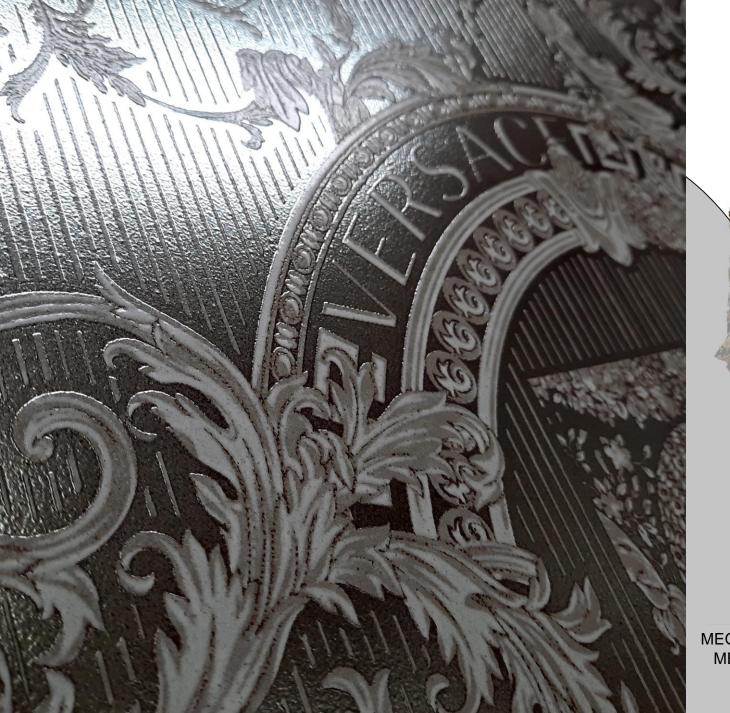

#### SLAB DECORATIONS 120 X 280

**6 NEW HD DECORATIONS USING GOLD AND PLATINUM** 

VERSACE

### DECORAZIONI SU LASTRA

Precious details made with the use of precious materials, special colors, gold and platinum

VERSACE

BAROCCO B/N/ORO STATUARIO WHITE

RICH DETAILS INGOLDMAKE THE SURFACE LIVE WITH LIGHT