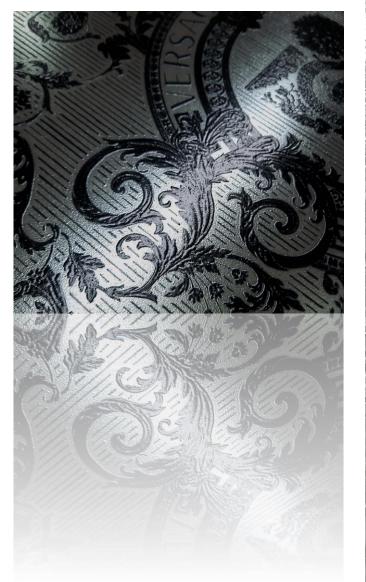

### DECORAZIONI SU LASTRA

Precious details made with the use of precious materials, special colors, gold and platinum

VERSACE

BAROCCO B/N/ORO STATUARIO WHITE

RICH DETAILS INGOLDMAKE THE SURFACE LIVE WITH LIGHT

#### BAROCCO MIRROR ANTIQUE MIRROR BOTTOM OBTAINED BY MIXING

GOLD AND PLATINUM

LIGHT PROJECTS THE GRAPHICS ON THE SURROUNDING WALLS WRAPPING THE OBSERVER AT 360 °

VERSACE

GIOCHI DI LUCE E RIFLESSI DELLE MATERIE