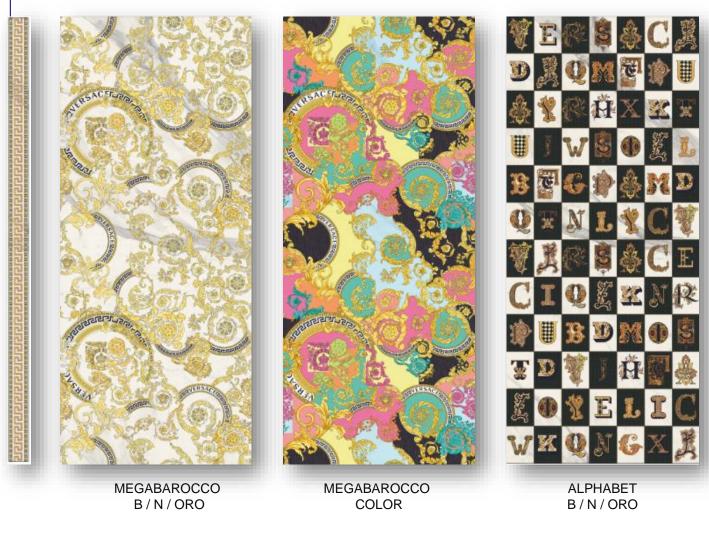

MAXIMVS - METEORITE - ALPHABET

MAXIMVS

WALL Lettering Bianco / Nero / Oro 120x278

#### MAXIMVS 6 MM

A CHART

JERSACTL PRO

UN CRIST

BERTETTURD ....

63143 120x278 MEGABAROCCO BIANCO/NERO/ORO

CONTINUITÀ DI POSA MEGABAROCCO COLOR

LETTERING BIANCO/NERO/ORO 63140 120x278 A 63141 120x278 B