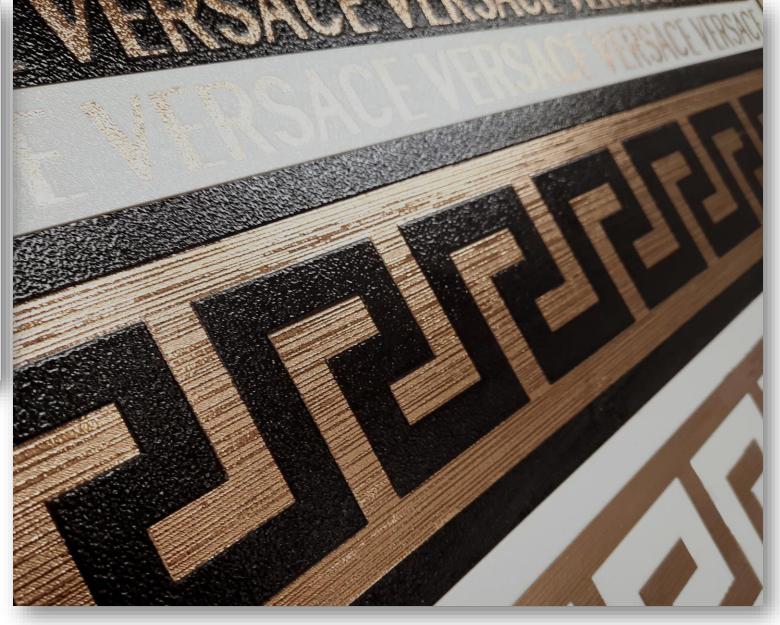

VERSACE

GIOCHI DI LUCE E RIFLESSI DELLE MATERIE







### Foulard





FOULARD COLOR ORO BLACK & GOLD

THE ICONOGRAPHIC PRINTS OF VERSACE REPRODUCED TO VERY HIGH DEFINITION E EMBELLISHED WITH GOLD DETAILS

m min

VERSACE

19.94 - 19.9





### Texture meduse





MEDUSA ORO GALAXY BROWN

GAMES OF REFLECTIONS ON THE JELLYFISH MEDUSA MADE IN GOLD









Barocco

## NEW DECORATIVE FINISHING ELEMENTS

SUITABLE FOR USE BOTH A WALL AND FLOOR RESIDENTIAL



MEGABAROCCO METALLO 60 X 60







NAMAAAA



ANALANALANALANANANANANA MANANANANANANANANA

## NEW DECORATIVE FINISHING ELEMENTS

#### BAROCCO NERO / ORO



#### **BAROCCO BIANCO / ORO**



Relief details, craftsmanship, use of precious materials, gold and platinum to create authentic artistic ceramics



#### MEGABAROCCO MET. NERO











FASCIA GRECA BIANCO / ORO





LISTELLO FIRMA FASCIA GRECA

## SUMMARY ...

LARGE MAXIMVS SHEETS: Selection of noble materials and precious decorated surfaces

□ Large ceramic slabs are making their mark on the market and the Versace Ceramics range is enriched with new essences and iconic decorations of the brand.

□ The trend towards surface decoration is returning more and more in new projects and for

Versace it represents a unique opportunity to express its core values

□ The collection is enriched with new formats and surfaces to meet every need

New surface made with DDG technology that allows you to integrate the graphics of the product with its typical structure





Grazie dell'attenzione ARRIVEDERCI



confidential, prohibited reproduction