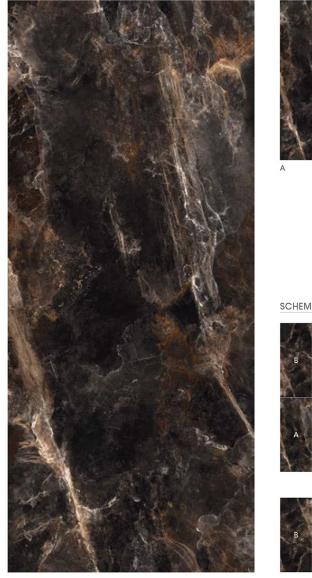

#### MAXIMVS 6 MM

SCHEMI DI POSA

24

GALAXY BROWN

63130 120x278 A 63131 120x278 B

| GALAXY BLUE |                 |                 |  |  |
|-------------|-----------------|-----------------|--|--|
| LAPPATO     | 63120 120x278 A | 63121 120x278 B |  |  |

#### GALAXY BLUE & BROWN 2GRAPHICS 120X280