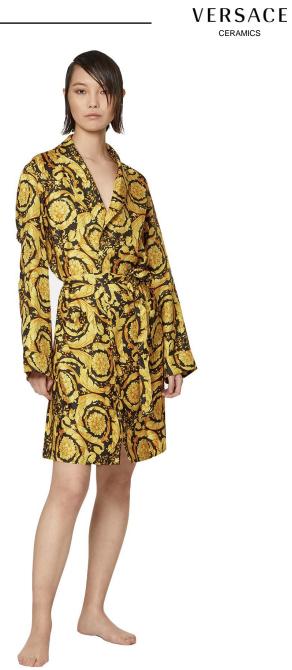

### Foulard

FOULARD COLOR ORO BLACK & GOLD

THE ICONOGRAPHIC PRINTS OF VERSACE REPRODUCED TO VERY HIGH DEFINITION E EMBELLISHED WITH GOLD DETAILS

m min

VERSACE

19.94 - 19.9